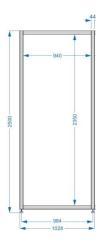

#### Working place:

- $\checkmark$  white wall 1028 mm width, 2500 mm high, advertising area 940x2350 mm
- ✓ 1 table -1250 mm width, 500 mm depth, 750 mm high. Is possibility to connect PC or another equipment.
- ✓ 2 chairs (blue color),