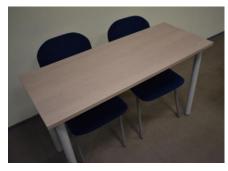

#### Working place:

- $\checkmark$  white wall 1028 mm width, 2500 mm high, advertising area 940x2350 mm
- ✓ 1 table -1250 mm width, 500 mm depth, 750 mm high. Is possibility to connect PC or another equipment.
- ✓ 2 chairs (blue color),