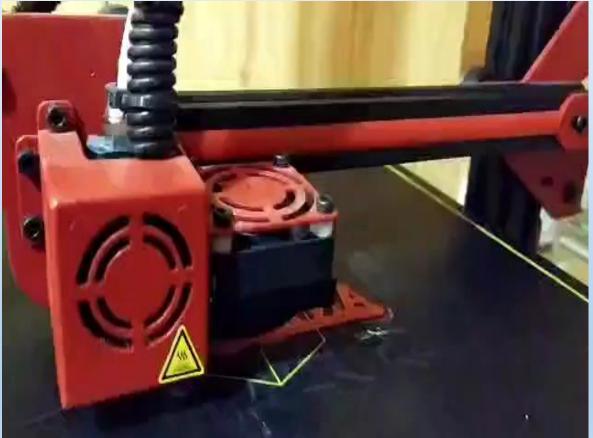

# How does it work?

A printer works by moving in all 3 directions, (X, Y and Z).

All of this is operated by the printer itself. To print something, you must get an SD card and put it into a slot. To have an actual print scheme, you use an online tool to make the design and then use Ultimaker Cura to turn it into the right format of file.

A simple object 60mm x 15-25mm x 3mm takes about 11 minutes to print with the printer heating up included.