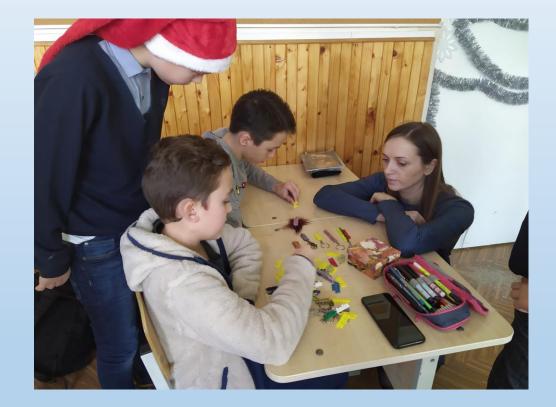

# How does it work?

A printer works by moving in all 3 directions, (X, Y and Z).

All of this is operated by the printer itself. To print something, you must get an SD card and put it into a slot. To have an actual print scheme, you use an online tool to make the design and then use Ultimaker Cura to turn it into the right format of file.

A simple object 60mm x 15-25mm x 3mm takes about 11 minutes to print with the printer heating up included.