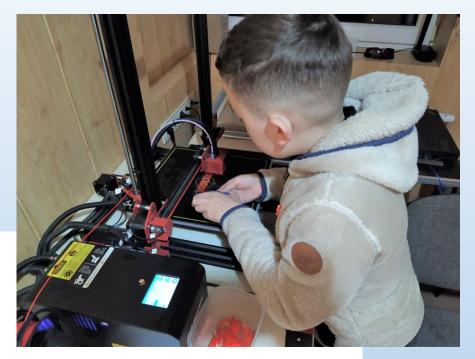

# How does it work?

A printer works by moving in all 3 directions, (X, Y and Z).

All of this is operated by the printer itself. To print something, you must get an SD card and put it into a slot. To have an actual print scheme, you use an online tool to make the design and then use Ultimaker Cura to turn it into the right format of file.

A simple object 60mm x 15-25mm x 3mm takes about 11 minutes to print with the printer heating up included.