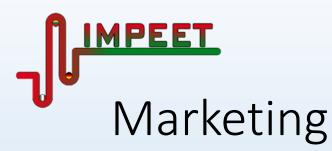

# How does it work?

A printer works by moving in all 3 directions, (X, Y and Z).

All of this is operated by the printer itself. To print something, you must get an SD card and put it into a slot. To have an actual print scheme, you use an online tool to make the design and then use Ultimaker Cura to turn it into the right format of file.

A simple object 60mm x 15-25mm x 3mm takes about 11 minutes to print with the printer heating up included.